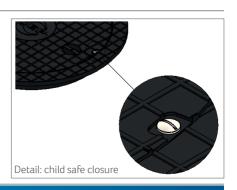

## **VARITANK COVERS**

A suitable and (child) safe cover for every Varitank

403433 Trident tank cover set round, garden cover with tap.

The synthetic cover is loadable for light traffic up to 600 kg of wheel load. Is fitted with a small cover with a tap with connection for garden hose. Fitted with childproof fasteners, and anti-slip profile. Set includes 10 cm telescopic shaft and grommet.

403419 Trident tank cover set round, PE 600 kg wheel load loadable.

The synthetic cover is loadable for light traffic up to a wheel load of 600 kg. Cover is round and fitted with anti-slip profile. The cover is fitted with childproof fasteners. Is delivered including 10 cm telescopic shaft and grommet.