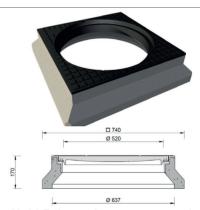

403426 Trident tank cover set square class D400 + pressure distribution plate.

Round cast iron cover in square cover framework made of cast iron and concrete. Cover construction is traffic class D (heavy traffic) and fitted with an extra base frame made of concrete, which offer ultimate protection of the borehole against significant weight loads.