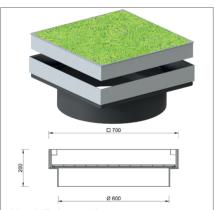

403418 Trident tank cover set square grass cover.

The aluminium grass cover provides the ideal basis to "invisibly" process the cover into a lawn. The cover is square and fits into a square framework. The inner framework offers room to the drainage plate, geotextiles and the grass. Is delivered including 20 cm telescopic shaft, grommet, drainage plate and geotextiles.