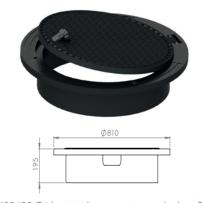

 $403428\ Trident$  tank cover set round, class D cast iron.

The cover set is entirely made of cast iron and provides a round frill with a hinged cover. The round frill telescopically fits onto the Trident tank shaft and is perfectly suitable to be processed into in a tarmac layer, the complete set is class D (heavy traffic) loadable.