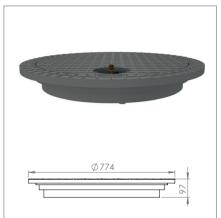

 $403428\ Trident$  tank cover set round, class D cast iron.

The cover set is entirely made of cast iron and provides a round frill with a hinged cover. The round frill telescopically fits onto the Trident tank shaft and is perfectly suitable to be processed into in a tarmac layer, the complete set is class D (heavy traffic) loadable.

403426 Trident tank cover set square class D400 + pressure distribution plate.

Round cast iron cover in square cover framework made of cast iron and concrete. Cover construction is traffic class D (heavy traffic) and fitted with an extra base frame made of concrete, which offer ultimate protection of the borehole against significant weight loads.