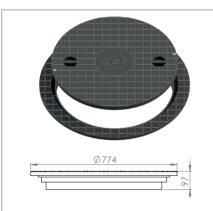

 $403428\ Trident$  tank cover set round, class D cast iron.

The cover set is entirely made of cast iron and provides a round frill with a hinged cover. The round frill telescopically fits onto the Trident tank shaft and is perfectly suitable to be processed into in a tarmac layer, the complete set is class D (heavy traffic) loadable.

403426 Trident tank cover set square class D400 + pressure distribution plate.

Round cast iron cover in square cover framework made of cast iron and concrete. Cover construction is traffic class D (heavy traffic) and fitted with an extra base frame made of concrete, which offer ultimate protection of the borehole against significant weight loads.