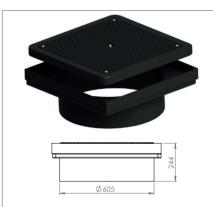

403419 Trident tank cover set round, PE 600 kg wheel load loadable.

The synthetic cover is loadable for light traffic up to a wheel load of 600 kg. Cover is round and fitted with anti-slip profile. The cover is fitted with childproof fasteners. Is delivered including 10 cm telescopic shaft and grommet.

## **VARITANK COVERS**

A suitable and (child) safe cover for every Varitank

403433 Trident tank cover set round, garden cover with tap.

The synthetic cover is loadable for light traffic up to 600 kg of wheel load. Is fitted with a small cover with a tap with connection for garden hose. Fitted with childproof fasteners, and anti-slip profile. Set includes 10 cm telescopic shaft and grommet.