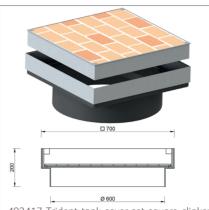

## **VARITANK COVERS**

A suitable and (child) safe cover for every Varitank

403417 Trident tank cover set square clinker cover.

The aluminium cover provides the ideal basis to "invisibly" process the cover into a clinker paving. The cover is square and fits into in a square framework. The inner framework offers room to clinkers up to 10 cm thick. Is delivered including 20 cm telescopic shaft and grommet.