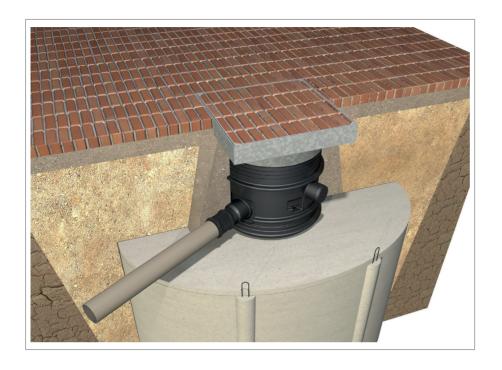

 $403423\,$  Trident tank cover set square PE in concrete framework class B.

Cover set is traffic class B (passenger car) loadable and fitted with anti-slip profile. The synthetic cover fits in a concreted square framework. This offers a socover base that can be positioned aesthetically parallel to the joints in the pavement.

403415 Trident tank cover set square PE class B. Cover set is traffic class B (passenger car) loadable and fitted with anti-slip profile. The cover is square and fits into a square framework. As such, the surrounding pavement can be applied quickly, easily and neatly. Is delivered including 20 cm telescopic shaft and grommet.