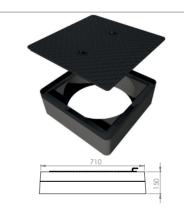

 $403423\,$  Trident tank cover set square PE in concrete framework class B.

Cover set is traffic class B (passenger car) loadable and fitted with anti-slip profile. The synthetic cover fits in a concreted square framework. This offers a socover base that can be positioned aesthetically parallel to the joints in the pavement.

403415 Trident tank cover set square PE class B. Cover set is traffic class B (passenger car) loadable and fitted with anti-slip profile. The cover is square and fits into a square framework. As such, the surrounding pavement can be applied quickly, easily and neatly. Is delivered including 20 cm telescopic shaft and grommet.

## **VARITANK COVERS**

A suitable and (child) safe cover for every Varitank

403417 Trident tank cover set square clinker cover.

The aluminium cover provides the ideal basis to "invisibly" process the cover into a clinker paving. The cover is square and fits into in a square framework. The inner framework offers room to clinkers up to 10 cm thick. Is delivered including 20 cm telescopic shaft and grommet.

403418 Trident tank cover set square grass cover.

The aluminium grass cover provides the ideal basis to "invisibly" process the cover into a lawn. The cover is square and fits into a square framework. The inner framework offers room to the drainage plate, geotextiles and the grass. Is delivered including 20 cm telescopic shaft, grommet, drainage plate and geotextiles.