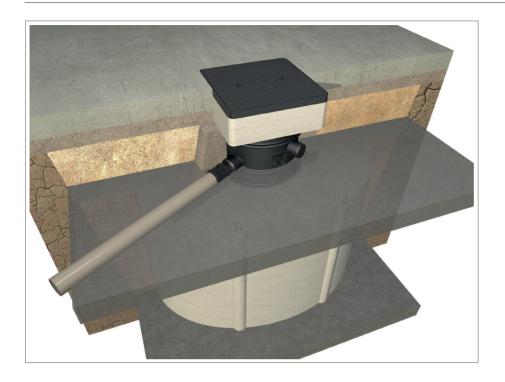

## **VARITANK COVERS**

A suitable and (child) safe cover for every Varitank

403433 Trident tank cover set round, garden cover with tap.

The synthetic cover is loadable for light traffic up to 600 kg of wheel load. Is fitted with a small cover with a tap with connection for garden hose. Fitted with childproof fasteners, and anti-slip profile. Set includes 10 cm telescopic shaft and grommet.

403419 Trident tank cover set round, PE 600 kg wheel load loadable.

The synthetic cover is loadable for light traffic up to a wheel load of 600 kg. Cover is round and fitted with anti-slip profile. The cover is fitted with childproof fasteners. Is delivered including 10 cm telescopic shaft and grommet.

 $403423\,$  Trident tank cover set square PE in concrete framework class B.

Cover set is traffic class B (passenger car) loadable and fitted with anti-slip profile. The synthetic cover fits in a concreted square framework. This offers a socover base that can be positioned aesthetically parallel to the joints in the pavement.

403415 Trident tank cover set square PE class B. Cover set is traffic class B (passenger car) loadable and fitted with anti-slip profile. The cover is square and fits into a square framework. As such, the surrounding pavement can be applied quickly, easily and neatly. Is delivered including 20 cm telescopic shaft and grommet.

## **VARITANK COVERS**

A suitable and (child) safe cover for every Varitank

403417 Trident tank cover set square clinker cover.

The aluminium cover provides the ideal basis to "invisibly" process the cover into a clinker paving. The cover is square and fits into in a square framework. The inner framework offers room to clinkers up to 10 cm thick. Is delivered including 20 cm telescopic shaft and grommet.

403418 Trident tank cover set square grass cover.

The aluminium grass cover provides the ideal basis to "invisibly" process the cover into a lawn. The cover is square and fits into a square framework. The inner framework offers room to the drainage plate, geotextiles and the grass. Is delivered including 20 cm telescopic shaft, grommet, drainage plate and geotextiles.

 $403428\ Trident$  tank cover set round, class D cast iron.

The cover set is entirely made of cast iron and provides a round frill with a hinged cover. The round frill telescopically fits onto the Trident tank shaft and is perfectly suitable to be processed into in a tarmac layer, the complete set is class D (heavy traffic) loadable.

403426 Trident tank cover set square class D400 + pressure distribution plate.

Round cast iron cover in square cover framework made of cast iron and concrete. Cover construction is traffic class D (heavy traffic) and fitted with an extra base frame made of concrete, which offer ultimate protection of the borehole against significant weight loads.